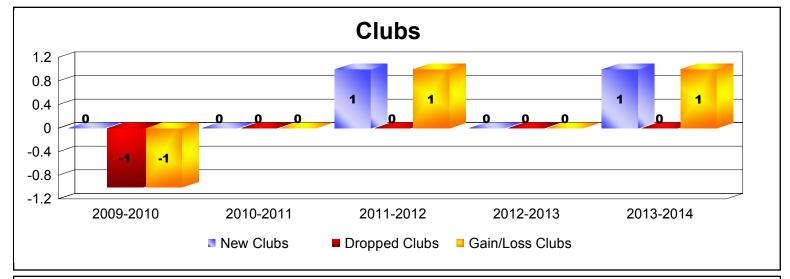

District 27 D1 As of June 2014 Cumulative

| Year      | New<br>Clubs | Dropped<br>Clubs | Gain/<br>Loss<br>Clubs | New<br>Members | Charter<br>Members | Reinstate<br>Members | Transfer<br>Members | Total<br>Member<br>Added | Total<br>Members<br>Dropped | Gain/<br>Loss<br>Members |
|-----------|--------------|------------------|------------------------|----------------|--------------------|----------------------|---------------------|--------------------------|-----------------------------|--------------------------|
| 2009-2010 | 0            | -1               | -1                     | 185            | 0                  | 7                    | 15                  | 207                      | -225                        | -18                      |
| 2010-2011 | 0            | 0                | 0                      | 220            | 0                  | 16                   | 8                   | 244                      | -241                        | 3                        |
| 2011-2012 | 1            | 0                | 1                      | 156            | 30                 | 11                   | 8                   | 205                      | -238                        | -33                      |
| 2012-2013 | 0            | 0                | 0                      | 173            | 0                  | 16                   | 7                   | 196                      | -265                        | -69                      |
| 2013-2014 | 1            | 0                | 1                      | 242            | 29                 | 16                   | 12                  | 299                      | -237                        | 62                       |
| Average   | 0            | 0                | 0                      | 195            | 12                 | 13                   | 10                  | 230                      | -241                        | -11                      |