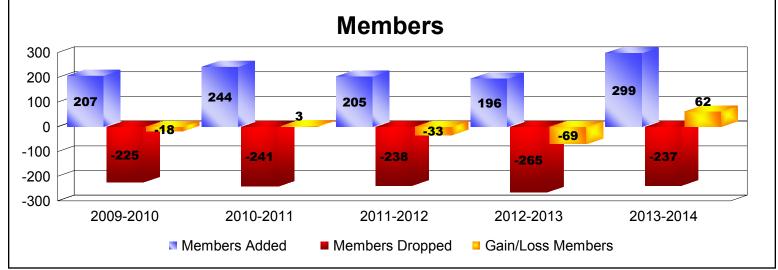

District 27 D1 As of June 2014 Cumulative

| Year      | New<br>Clubs | Dropped<br>Clubs | Gain/<br>Loss<br>Clubs | New<br>Members | Charter<br>Members | Reinstate<br>Members | Transfer<br>Members | Total<br>Member<br>Added | Total<br>Members<br>Dropped | Gain/<br>Loss<br>Members |
|-----------|--------------|------------------|------------------------|----------------|--------------------|----------------------|---------------------|--------------------------|-----------------------------|--------------------------|
| 2009-2010 | 0            | -1               | -1                     | 185            | 0                  | 7                    | 15                  | 207                      | -225                        | -18                      |
| 2010-2011 | 0            | 0                | 0                      | 220            | 0                  | 16                   | 8                   | 244                      | -241                        | 3                        |
| 2011-2012 | 1            | 0                | 1                      | 156            | 30                 | 11                   | 8                   | 205                      | -238                        | -33                      |
| 2012-2013 | 0            | 0                | 0                      | 173            | 0                  | 16                   | 7                   | 196                      | -265                        | -69                      |
| 2013-2014 | 1            | 0                | 1                      | 242            | 29                 | 16                   | 12                  | 299                      | -237                        | 62                       |
| Average   | 0            | 0                | 0                      | 195            | 12                 | 13                   | 10                  | 230                      | -241                        | -11                      |